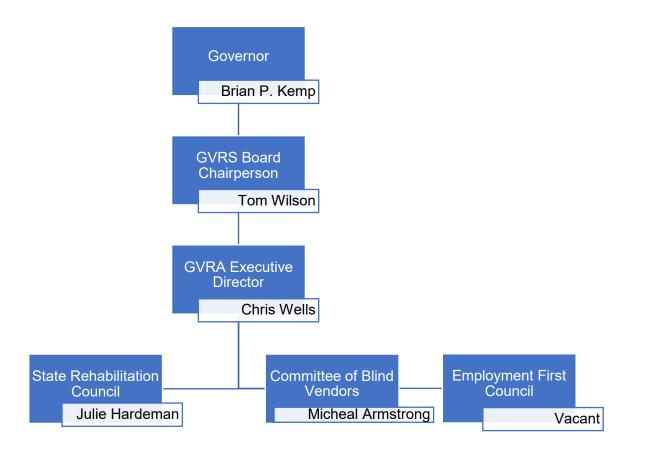

### Georgia Vocational Rehabilitation Agency Vocational Services

Friday, July 12, 2024

**Organizational Chart** 





# Georgia Vocational Rehabilitation Agency Organizational Structure





### Georgia Vocational Rehabilitation Agency Executive Leadership



# Georgia Vocational Rehabilitation Agency Deputy Executive Director of Administration





# Georgia Vocational Rehabilitation Agency Deputy Executive Director of Programs



# Georgia Vocational Rehabilitation Agency Director of Disability Adjudication Services





### Georgia Vocational Rehabilitation Agency Director of Business Enterprise





Georgia Vocational Rehabilitation Agency Training, Engagement, and Special Projects

GVRA



# Georgia Vocational Rehabilitation Agency Director of Program Support





### Georgia Vocational Rehabilitation Agency Director of Residential Services





#### Georgia Vocational Rehabilitation Agency Director of Client Services