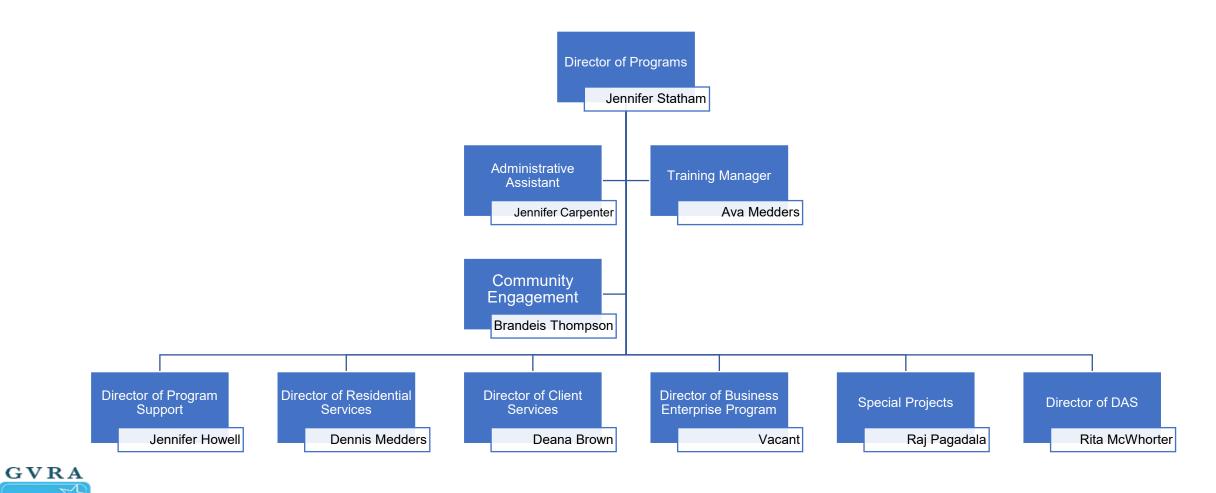

# Georgia Vocational Rehabilitation Agency Deputy Executive Director of Programs