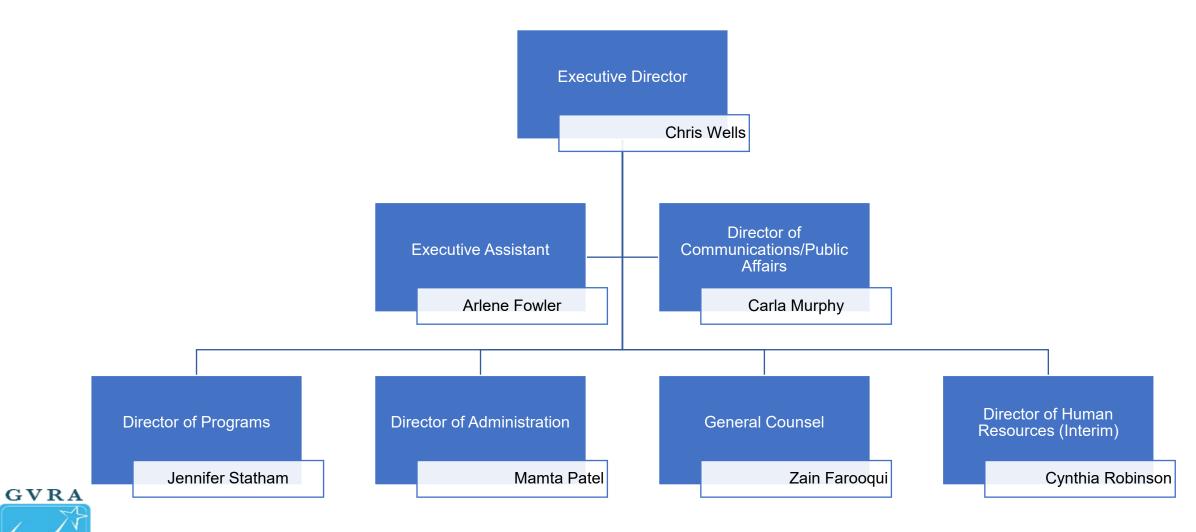

### Georgia Vocational Rehabilitation Agency Vocational Services

Friday, July 12, 2024

**Organizational Chart** 





# Georgia Vocational Rehabilitation Agency Organizational Structure





### Georgia Vocational Rehabilitation Agency Executive Leadership



# Georgia Vocational Rehabilitation Agency Deputy Executive Director of Administration





# Georgia Vocational Rehabilitation Agency Deputy Executive Director of Programs



# Georgia Vocational Rehabilitation Agency Director of Disability Adjudication Services





### Georgia Vocational Rehabilitation Agency Director of Business Enterprise





Georgia Vocational Rehabilitation Agency Training, Engagement, and Special Projects

GVRA



# Georgia Vocational Rehabilitation Agency Director of Program Support





### Georgia Vocational Rehabilitation Agency Director of Residential Services





#### Georgia Vocational Rehabilitation Agency Director of Client Services