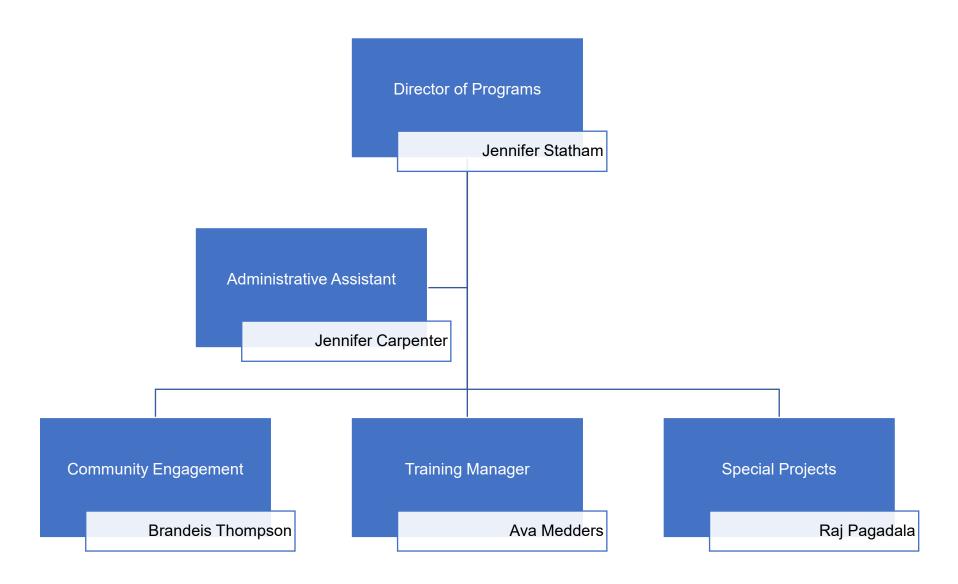

### Georgia Vocational Rehabilitation Agency Director of Business Enterprise

Georgia Vocational Rehabilitation Agency Training, Engagement, and Special Projects

GVRA